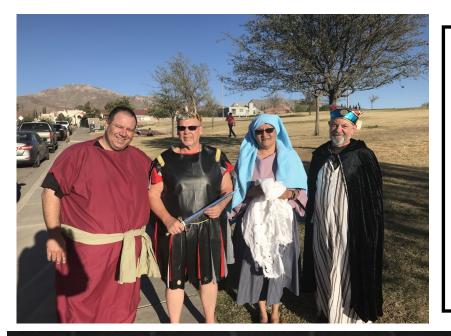

SE 2

Thanks to Simon of Cyrene (Troy Hughes), Pontius Pilate (Ken Runk), Mother of the Thief (Yadira Perales), and Joseph of Arimathea (Jack Phillips) for leading the congregation in our Good Friday Pilgrimage. We had great turnout and many people shared that the experience was spiritually moving. Thanks for sharing your gifts!