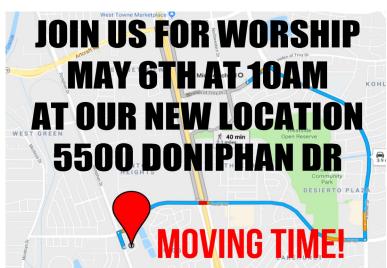

## **MAY 6 IS OPENING DAY**

All are invited to join us for our first Sunday in the new Ridge location at 5500 Doniphan. We'll have a big celebration worship followed by a reception and grand opening party!

## 10am on May 5th—10am on May 6th

Help us to pray as we prepare for worship in our new location at 5500 Doniphan. For the 24 hours preceding the opening worship, we'll have a vigil of prayer in the new building. If you'd like to pray during this time, contact Troy Hughes or sign up in worship.